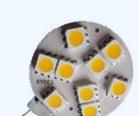

## G4 LED Light

G4 LED light series adopt high quality high luminance LEDs, it's new green high-tech product, brilliant light, high in saturation, uniform in color, it's new revolution of light source in indoor and outdoor lighting/decoration fields

## **SPECIFICATIONS**

| Light source parameters |              |  | Appearance parameters    |                                |
|-------------------------|--------------|--|--------------------------|--------------------------------|
| LED type                | SMD 5050 LED |  | Size                     | 30mm                           |
| Angle(θ)                | ≥120°        |  | Color                    | CW/WW/R/G/B/Y                  |
| LED Qty                 | 9pcs         |  | Interface                |                                |
| Life Span               | >30000 H     |  | Base                     | G4                             |
| Electrical parameters   |              |  | Environmental parameters |                                |
| Luminous<br>flux(lm)    | 110lm        |  | Working<br>Temperature   | <b>-30</b> °C - +60 °C         |
| Voltage                 | 12-15VDC/AC  |  | Storage<br>Temperature   | <b>-40</b> °C - + <b>70</b> °C |
| Power                   | 1.8W         |  | IP                       | IP20                           |
|                         |              |  | Warrantv                 | 36Months                       |