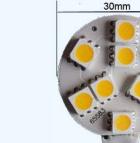

## **SPECIFICATIONS**

| Light source parameters |              |  | Appearance parameters    |                                |
|-------------------------|--------------|--|--------------------------|--------------------------------|
| LED type                | SMD 5050 LED |  | Size                     | 30mm                           |
| Angle(θ)                | ≥120°        |  | Color                    | CW/WW/R/G/B/Y                  |
| LED Qty                 | 9pcs         |  | Interface                |                                |
| Life Span               | >30000 H     |  | Base                     | G4                             |
| Electrical parameters   |              |  | Environmental parameters |                                |
| Luminous<br>flux(lm)    | 110lm        |  | Working<br>Temperature   | <b>-30</b> °C - +60 °C         |
| Voltage                 | 12-15VDC/AC  |  | Storage<br>Temperature   | <b>-40</b> °C - + <b>70</b> °C |
| Power                   | 1.8W         |  | IP                       | IP20                           |
|                         |              |  | Warrantv                 | 36Months                       |