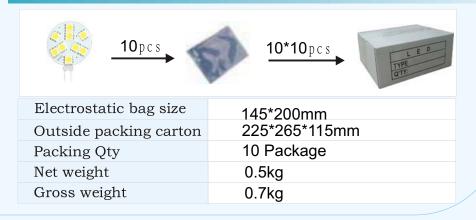

|
| Life Span               | >30000 H     |  | Base                     | G4                             |
| Electrical parameters   |              |  | Environmental parameters |                                |
| Luminous<br>flux(lm)    | 110lm        |  | Working<br>Temperature   | <b>-30</b> °C - +60 °C         |
| Voltage                 | 12-15VDC/AC  |  | Storage<br>Temperature   | <b>-40</b> °C - + <b>70</b> °C |
| Power                   | 1.8W         |  | IP                       | IP20                           |
|                         |              |  | Warrantv                 | 36Months                       |

۱m V/WW/R/G/B/Y face G4 ental parameters **0**°C - +**60**°C 0°C− +**70**°C IP20 36Months warranty

C€ RoHS



## **PACKING INFORMATION**