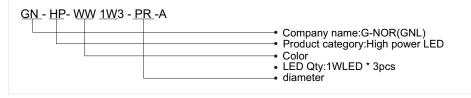

# LED Globe Bulbs



### 

#### Features:

- 1. High efficiency and energy conservation, in the same bright, LED bulb is 1 kwh per 1000hrs, incandescent lamp is 1 kwh per 17 hrs, the halogen lamp is 1 kwh per 100hrs.
- 2. Beauty appearance, practical, great heat dissipation, high brightness, low brightness declines.
- 3. LED bulb light doesn't contain mercury and other harmful substances, non-UV light without flicker, protection your eyes isn't easy to fatigue, no noise, ensure that the use of comfort and security.

#### Applications :

Suitable for showcase windows, cafes, restaurants, gift shop artwork, museum and deparment stores for merchandise displaying. Also good for family living room and bedroom's lighting and decoration.

## **NAMING RULES**



## **SPECIFICATIONS**

| Light source parameters |                |  |                        |
|-------------------------|----------------|--|------------------------|
| LED type                | SMD R20 1W LED |  | Siz                    |
| Angle(θ)                | 140°           |  | Сс                     |
| LED Qty                 | 3PCS           |  |                        |
| Life Span               | >30,000 hours  |  | Ba                     |
| Electrical parameters   |                |  |                        |
| Luminous<br>flux(lm)    | 210lm          |  | W<br>Temj              |
| Voltage                 | 85V-265VAC     |  | S <sup>-</sup><br>Temj |
| Power                   | 3W             |  | Wa                     |
|                         |                |