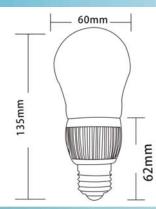

## **SPECIFICATIONS**

| Light source parameters |                |  |                        |
|-------------------------|----------------|--|------------------------|
| LED type                | SMD R20 1W LED |  | Siz                    |
| Angle(θ)                | 140°           |  | Сс                     |
| LED Qty                 | 3PCS           |  |                        |
| Life Span               | >30,000 hours  |  | Ba                     |
| Electrical parameters   |                |  |                        |
| Luminous<br>flux(lm)    | 210lm          |  | W<br>Temj              |
| Voltage                 | 85V-265VAC     |  | S <sup>-</sup><br>Temj |
| Power                   | 3W             |  | Wa                     |
|                         |                |  |                        |

| Appearance parameters    |                               |  |
|--------------------------|-------------------------------|--|
| Size                     | 60*135mm                      |  |
| Color                    | CW/WW/R/G/B/Y                 |  |
| Installation method      |                               |  |
| Base type                | E27/GU10                      |  |
| Environmental parameters |                               |  |
| Working<br>Temperature   | <b>-30</b> °C- <b>+60</b> °C  |  |
| Storage<br>Temperature   | <b>-50</b> °C - <b>+80</b> °C |  |
| Warranty                 | 24Months                      |  |
|                          |                               |  |