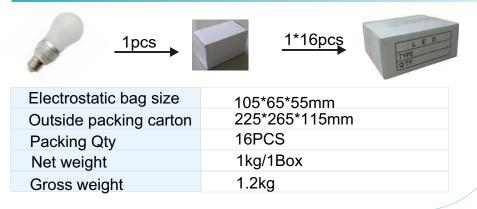

|  |                        |

| Appearance parameters    |                               |  |
|--------------------------|-------------------------------|--|
| Size                     | 60*135mm                      |  |
| Color                    | CW/WW/R/G/B/Y                 |  |
| Installation method      |                               |  |
| Base type                | E27/GU10                      |  |
| Environmental parameters |                               |  |
| Working<br>Temperature   | <b>-30</b> °C- <b>+60</b> °C  |  |
| Storage<br>Temperature   | <b>-50</b> °C - <b>+80</b> °C |  |
| Warranty                 | 24Months                      |  |
|                          |                               |  |







GN-HP-WW1W3-PR-A

## PACKING INFORMATION