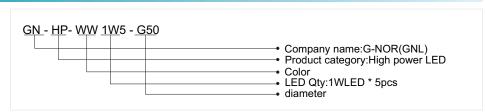

**LED Globe Bulbs**



## INTRODUCTION

#### Features:

- 1. High efficiency and energy conservation, in the same bright, LED bulb is 1 kwh per 1000hrs, incandescent lamp is 1 kwh per 17 hrs, the halogen lamp is 1 kwh per 100hrs.
- 2. Beauty appearance, practical, great heat dissipation, high brightness, low brightness declines.
- 3. LED bulb light doesn't contain mercury and other harmful substances, non-UV light without flicker, protection your eyes isn't easy to fatigue, no noise, ensure that the use of comfort and security.

#### Applications:

Suitable for showcase windows, cafes, restaurants, gift shop artwork, museum and department stores for merchandise displaying. Also good for family living room and bedroom's lighting and decoration.





GN-HP-WW1W5-G50

#### **NAMING RULES**





#### **SPECIFICATIONS**

| Light source parameters |                |
|-------------------------|----------------|
| LED type                | SMD R20 1W LED |
| Angle(⊕)                | 140°           |
| LED Qty                 | 5PCS           |
| Life Span               | >30,000 hours  |
| Electrical parameters   |                |
| Luminous<br>flux(lm)    | 400lm          |
| Voltage                 | 85V-265VAC     |
| Power                   | 5W             |

| Appearance parameters    |                              |
|--------------------------|------------------------------|
| Size                     | 50*117mm                     |
| Color                    | CW/WW/R/G/B/Y                |
| Installation method      |                              |
| Base type