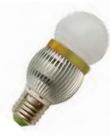

# **LED Globe Bulbs**

#### Features:

- 1. High efficiency and energy conservation, in the same bright, LED bulb is 1 kwh per 1000hrs, incandescent lamp is 1 kwh per 17 hrs, the halogen lamp is 1 kwh per 100hrs.
- 2. Beauty appearance, practical, great heat dissipation, high brightness, low brightness declines.
- 3. LED bulb light doesn't contain mercury and other harmful substances, non-UV light without flicker, protection your eyes isn't easy to fatigue, no noise, ensure that the use of comfort and security.

#### Applications:

Suitable for showcase windows, cafes, restaurants, gift shop artwork, museum and department stores for merchandise displaying. Also good for family living room and bedroom's lighting and decoration.