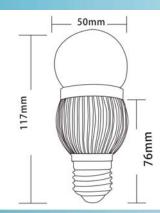

| Appearance parameters    |                              |
|--------------------------|------------------------------|
| Size                     | 50*117mm                     |
| Color                    | CW/WW/R/G/B/Y                |
| Installation method      |                              |
| Base type                | E27/GU10                     |
| Environmental parameters |                              |
| Working<br>Temperature   | <b>-30</b> °C− <b>+60</b> °C |
| Storage<br>Temperature   | -50°C- +80°C                 |
| Warranty                 | 24Months                     |

## **SIZE**