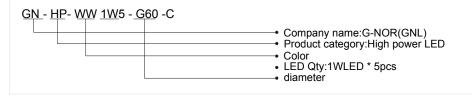

# LED Globe Bulbs



### 

#### Features:

- 1. High efficiency and energy conservation, in the same bright, LED bulb is 1 kwh per 1000hrs, incandescent lamp is 1 kwh per 17 hrs, the halogen lamp is 1 kwh per 100hrs.
- 2. Beauty appearance, practical, great heat dissipation, high brightness, low brightness declines.
- 3. LED bulb light doesn't contain mercury and other harmful substances, non-UV light without flicker, protection your eyes isn't easy to fatigue, no noise, ensure that the use of comfort and security.

#### Applications :

Suitable for showcase windows, cafes, restaurants, gift shop artwork, museum and deparment stores for merchandise displaying. Also good for family living room and bedroom's lighting and decoration.

## **NAMING RULES**



## **SPECIFICATIONS**

| Light source parameters |                |  |              |
|-------------------------|----------------|--|--------------|
| LED type                | SMD R20 1W LED |  | Size         |
| Angle(⊕)                | 140°           |  | Col          |
| LED Qty                 | 5PCS           |  |              |
| Life Span               | >30,000 hours  |  | Bas          |
| Electrical parameters   |                |  |              |
| Luminous<br>flux(Im)    | 400lm          |  | Wot<br>Tempe |
| Voltage                 | 85V-265VAC     |  | Sto<br>Tempo |
| Power                   | 5W             |  | War          |
|                         |                |  |              |

| Appearance parameters    |                               |  |  |
|-------------