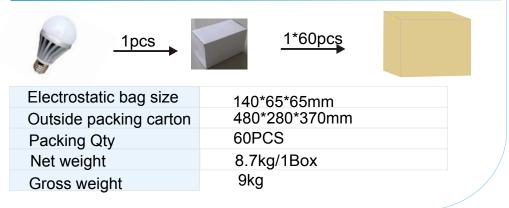

|

| Appearance parameters    |                               |  |  |
|--------------------------|-------------------------------|--|--|
| Size                     | 60*115mm                      |  |  |
| Color                    | CW/WW/R/G/B/Y                 |  |  |
| Installation method      |                               |  |  |
| Base type                | E27/GU10                      |  |  |
| Environmental parameters |                               |  |  |
| Working<br>Cemperature   | <b>-30</b> °C- <b>+60</b> °C  |  |  |
| Storage<br>Cemperature   | <b>-50</b> °C - <b>+80</b> °C |  |  |
| Warranty                 | 24Months                      |  |  |
|                          |                               |  |  |

C€ RoHS





GN-HP-1W5-G60 -C

## PACKING INFORMATION