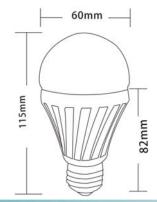

| Appearance parameters    |                               |  |  |
|--------------------------|-------------------------------|--|--|
| Size                     | 60*115mm                      |  |  |
| Color                    | CW/WW/R/G/B/Y                 |  |  |
| Installation method      |                               |  |  |
| Base type                | E27/GU10                      |  |  |
| Environmental parameters |                               |  |  |
| Working<br>Cemperature   | <b>-30</b> °C- <b>+60</b> °C  |  |  |
| Storage<br>Cemperature   | <b>-50</b> °C - <b>+80</b> °C |  |  |
| Warranty                 | 24Months                      |  |  |
|                          |                               |  |  |