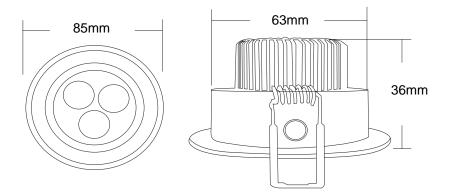

| 30°            |
| LED Qty                 | 3PCS           |
| Life Span               | >30,000 hours  |
| Electrical parameters   |                |
| Luminous<br>flux(lm)    | 270lm          |
| Voltage                 | 100V-240VAC    |
| Power                   | 3W             |

| Appearance parameters    |                              |
|--------------------------|------------------------------|
| Size                     | 85*35mm                      |
| Color                    | CW/WW/R/G/B/Y                |
| Environmental parameters |                              |
| Working<br>Temperature   | -30°C- +60°C                 |
| Storage<br>Temperature   | <b>-50</b> °C− <b>+80</b> °C |
| Warranty                 | 24Months                     |

SIZ

## SIZE



## PACKING INFORMATION



**C**€ RoHS