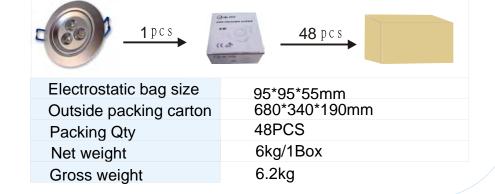

|
| LED Qty                 | 3PCS           |
| Life Span               | >30,000 hours  |
| Electrical parameters   |                |
| Luminous<br>flux(lm)    | 270lm          |
| Voltage                 | 100V-240VAC    |
| Power                   | 3W             |

| Appearance parameters    |                              |
|--------------------------|------------------------------|
| Size                     | 85*35mm                      |
| Color                    | CW/WW/R/G/B/Y                |
| Environmental parameters |                              |
| Working<br>Temperature   | -30°C- +60°C                 |
| Storage<br>Temperature   | <b>-50</b> °C− <b>+80</b> °C |
| Warranty                 | 24Months                     |

SIZ

## SIZE



## PACKING INFORMATION



**C**€ RoHS