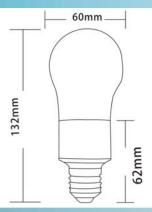

| Appearance parameters    |               |
|--------------------------|---------------|
| Size                     | 60*132mm      |
| Color                    | CW/WW/R/G/B/Y |
| Installation method      |               |
| Base type                | E27/GU10      |
| Environmental parameters |               |
| Working<br>Temperature   | -30°C- +60°C  |
| Storage<br>Temperature   | -50°C- +80°C  |
| Warranty                 | 24Months      |