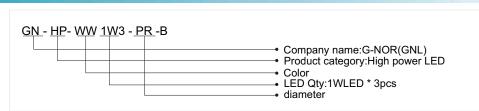

# LED Globe Bulbs



## INTRODUCTION

#### Features:

- 1. High efficiency and energy conservation, in the same bright, LED bulb is 1 kwh per 1000hrs, incandescent lamp is 1 kwh per 17 hrs, the halogen lamp is 1 kwh per 100hrs.
- 2. Beauty appearance, practical, great heat dissipation, high brightness, low brightness declines.
- 3. LED bulb light doesn't contain mercury and other harmful substances, non-UV light without flicker, protection your eyes isn't easy to fatigue, no noise, ensure that the use of comfort and security.

#### Applications:

Suitable for showcase windows, cafes, restaurants, gift shop artwork, museum and department stores for merchandise displaying. Also good for family living room and bedroom's lighting and decoration.





GN-HP-WW1W3-PR-B

## **NAMING RULES**





### **SPECIFICATIONS**

| Light source parameters |                |
|-------------------------|----------------|
| LED type                | SMD R20 1W LED |
| Angle(θ)                | 140°           |
| LED Qty                 | 3PCS           |
| Life Span               | >30,000 hours  |
| Electrical parameters   |                |
| Luminous<br>flux(lm)    | 210lm          |
| Voltage                 | 85V-265VAC     |
| Power                   | 3W             |

| Appearance parameters    |               |
|--------------------------|---------------|
| Size                     | 60*132mm      |
| Color                    | CW/WW/R/G/B/Y |
| Installation method      |               |
| Base type                | E27/GU10      |
| Environmental parameters |               |
| Work