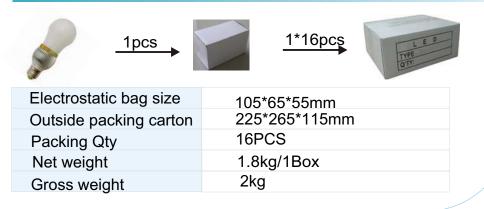

|

| Appearance parameters    |                               |  |  |
|--------------------------|-------------------------------|--|--|
| Size                     | 60*150mm                      |  |  |
| Color                    | CW/WW/R/G/B/Y                 |  |  |
| Installation method      |                               |  |  |
| Base type                | E27/GU10                      |  |  |
| Environmental parameters |                               |  |  |
| Working<br>Femperature   | <b>-30</b> °C- <b>+60</b> °C  |  |  |
| Storage<br>Femperature   | <b>-50</b> °C - <b>+80</b> °C |  |  |
| Warranty                 | 24Months                      |  |  |
|                          |                               |  |  |

C€ RoHS





GN-HP-WW1W5-PR

## PACKING INFORMATION