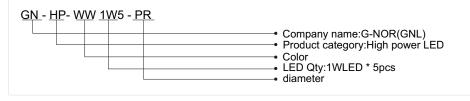

# LED Globe Bulbs



### 

#### Features:

- 1. High efficiency and energy conservation, in the same bright, LED bulb is 1 kwh per 1000hrs, incandescent lamp is 1 kwh per 17 hrs, the halogen lamp is 1 kwh per 100hrs.
- 2. Beauty appearance, practical, great heat dissipation, high brightness, low brightness declines.
- 3. LED bulb light doesn't contain mercury and other harmful substances, non-UV light without flicker, protection your eyes isn't easy to fatigue, no noise, ensure that the use of comfort and security.

#### Applications :

Suitable for showcase windows, cafes, restaurants, gift shop artwork, museum and deparment stores for merchandise displaying. Also good for family living room and bedroom's lighting and decoration.

## **NAMING RULES**



## **SPECIFICATIONS**

| Light source parameters |                |  |              |
|-------------------------|----------------|--|--------------|
| LED type                | SMD R20 1W LED |  | Size         |
| Angle(θ)                | 140°           |  | Col          |
| LED Qty                 | 5PCS           |  |              |
| Life Span               | >30,000 hours  |  | Bas          |
| Electrical parameters   |                |  |              |
| Luminous<br>flux(Im)    | 400lm          |  | Wot<br>Tempe |
| Voltage                 | 85V-265VAC     |  | Sto<br>Tempo |
| Power                   | 5W             |  | War          |
|                         |                |  |              |

| Appearance parameters    |                               |  |  |
|-------------