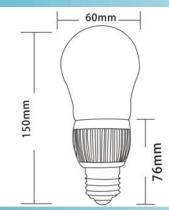

| Appearance parameters    |                               |  |  |
|--------------------------|-------------------------------|--|--|
| Size                     | 60*150mm                      |  |  |
| Color                    | CW/WW/R/G/B/Y                 |  |  |
| Installation method      |                               |  |  |
| Base type                | E27/GU10                      |  |  |
| Environmental parameters |                               |  |  |
| Working<br>Femperature   | <b>-30</b> °C- <b>+60</b> °C  |  |  |
| Storage<br>Femperature   | <b>-50</b> °C - <b>+80</b> °C |  |  |
| Warranty                 | 24Months                      |  |  |
|                          |                               |  |  |