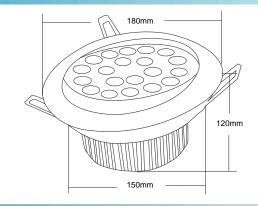

|
|-------------------------|--|
| SMD R20 1W LED          |  |
| 30°                     |  |
| 21PCS                   |  |
| >30,000 hours           |  |
| Electrical parameters   |  |
| 1890lm                  |  |
| 100V-240VAC             |  |
| 21W                     |  |
|                         |  |

| Appearance parameters    |                              |
|--------------------------|------------------------------|
| Size                     | 180*90 mm                    |
| Color                    | CW/WW/R/G/B/Y                |
| Environmental parameters |                              |
| Working<br>Temperature   | <b>-30</b> °C- <b>+60</b> °C |
| Storage<br>Temperature   | <b>-50</b> °C- <b>+80</b> °C |
| Warranty                 | 24Months                     |

SIZE



GN-TH-R1W21

## **PACKING INFORMATION**



**C**€ RoHS