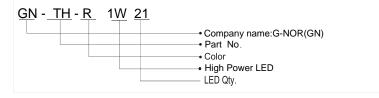

# LED Ceiling Light



#### **INTRODUCTION**

#### Features:

- 1. High efficiency and energy conservation, in the same bright, LED ceiling light is 1 kwh per 1000hrs, incandescent lamp is 1 kwh per 17 hrs, the halogen lamp is 1 kwh per 100hrs.
- 2. Beauty appearance, practical, great heat dissipation, high brightness, low brightness declines.
- 3. LED ceiling light doesn't contain mercury and other harmful substances, non-UV light without

flicker, protection your eves isn't easy to fatigue, no noise, ensure that the use of comfort and security. Applications :

Suitable for showcase windows, cafes, restaurants, gift shop artwork, museum and deparment stores for merchandise displaying. Also good for family living room and bedroom's lighting and decoration.

## **NAMING RULES**



#### **SPECIFICATIONS**

| Light source parameters |  |
|-------------------------|--|
| SMD R20 1W LED          |  |
| 30°                     |  |
| 21PCS                   |  |
| >30,000 hours           |  |
| Electrical parameters   |  |
| 1890lm                  |  |
| 100V-240VAC             |  |
| 21W                     |  |
|                         |  |

| Appearance parameters    |                              |
|--------------------------|------------------------------|
| Size                     | 180*90 mm                    |
| Color                    | CW/WW/R/G/B/Y                |
| Environmental parameters |                              |
| Working<br>Temperature   | <b>-30</b> °C- <b>+60</b> °C |
| Storage<br>Temperature   | <b>-50</b> °C- <b>+80</b> °C |
| Warranty