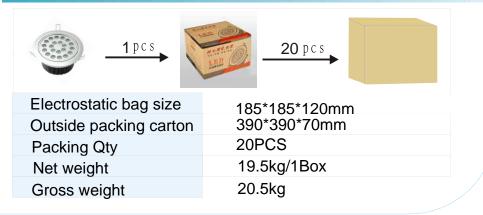

1W LED          |  |
| 30°                     |  |
| 21PCS                   |  |
| >30,000 hours           |  |
| Electrical parameters   |  |
| 1890lm                  |  |
| 100V-240VAC             |  |
| 21W                     |  |
|                         |  |

| Appearance parameters    |                              |
|--------------------------|------------------------------|
| Size                     | 180*90 mm                    |
| Color                    | CW/WW/R/G/B/Y                |
| Environmental parameters |                              |
| Working<br>Temperature   | <b>-30</b> °C- <b>+60</b> °C |
| Storage<br>Temperature   | <b>-50</b> °C- <b>+80</b> °C |
| Warranty                 | 24Months                     |

SIZE



GN-TH-R1W21

## **PACKING INFORMATION**



**C**€ RoHS