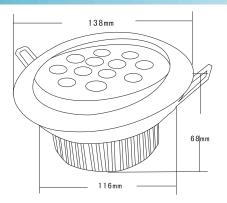

| Appearance parameters    |                              |
|--------------------------|------------------------------|
| Size                     | 138*68mm                     |
| Color                    | CW/WW/R/G/B/Y                |
| Environmental parameters |                              |
| Working<br>Temperature   | -30°C- +60°C                 |
| Storage<br>Temperature   | <b>-50</b> °C− <b>+80</b> °C |
| Warranty                 | 24Months                     |

SIZE

Net weight

Gross weight