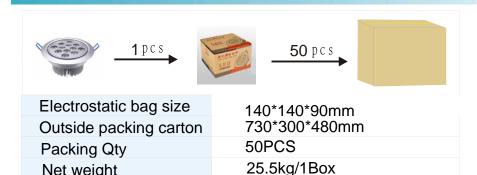

| 12PCS          |
| Life Span               | >30,000 hours  |
| Electrical parameters   |                |
| Luminous<br>flux(lm)    | 1080lm         |
| Voltage                 | 100V-240VAC    |
| Power                   | 12W            |

| Appearance parameters    |                              |
|--------------------------|------------------------------|
| Size                     | 138*68mm                     |
| Color                    | CW/WW/R/G/B/Y                |
| Environmental parameters |                              |
| Working<br>Temperature   | -30°C- +60°C                 |
| Storage<br>Temperature   | <b>-50</b> °C− <b>+80</b> °C |
| Warranty                 | 24Months                     |

SIZE

Net weight

Gross weight



## **PACKING INFORMATION**



26.5kg

C € RoHS