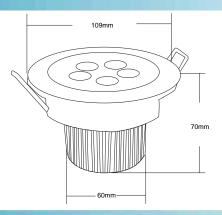

| Appearance parameters    |                              |
|--------------------------|------------------------------|
| Size                     | 109*70mm                     |
| Color                    | CW/WW/R/G/B/Y                |
| Environmental parameters |                              |
| Working<br>Temperature   | -30°C- +60°C                 |
| Storage<br>Temperature   | <b>-50</b> °C− <b>+80</b> °C |
| Warranty                 | 24Months                     |

### SIZE

Net weight

Gross weight