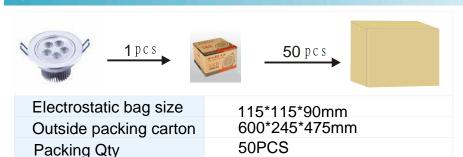

| 5PCS           |
| Life Span               | >30,000 hours  |
| Electrical parameters   |                |
| Luminous<br>flux(lm)    | 450lm          |
| Voltage                 | 100V-240VAC    |
| Power                   | 5W             |

| Appearance parameters    |                              |
|--------------------------|------------------------------|
| Size                     | 109*70mm                     |
| Color                    | CW/WW/R/G/B/Y                |
| Environmental parameters |                              |
| Working<br>Temperature   | -30°C- +60°C                 |
| Storage<br>Temperature   | <b>-50</b> °C− <b>+80</b> °C |
| Warranty                 | 24Months                     |

### SIZE

Net weight

Gross weight



## PACKING INFORMATION



12kg/1Box

12.8kg

**C**€ RoHS