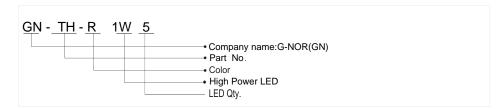

# LED Ceiling Light





### INTRODUCTION

#### Features:

- 1. High efficiency and energy conservation, in the same bright, LED ceiling light is 1 kwh per 1000hrs, incandescent lamp is 1 kwh per 17 hrs, the halogen lamp is 1 kwh per 100hrs.
- 2. Beauty appearance, practical, great heat dissipation, high brightness, low brightness declines.
- 3. LED ceiling light doesn't contain mercury and other harmful substances, non-UV light without flicker, protection your eyes isn't easy to fatigue, no noise, ensure that the use of comfort and security. Applications:

Suitable for showcase windows, cafes, restaurants, gift shop artwork, museum and department stores for merchandise displaying. Also good for family living room and bedroom's lighting and decoration.



GN-TH-R1W5

### NAMING RULES





#### **SPECIFICATIONS**

| Light source parameters |                |
|-------------------------|----------------|
| LED type                | SMD R20 1W LED |
| Angle(⊕)                | 30°            |
| LED Qty                 | 5PCS           |
| Life Span               | >30,000 hours  |
| Electrical parameters   |                |
| Luminous<br>flux(lm)    | 450lm          |
| Voltage                 | 100V-240VAC    |
| Power                   | 5W             |

| Appearance parameters    |                              |
|--------------------------|------------------------------|
| Size                     | 109*70mm                     |
| Color                    | CW/WW/R/G/B/Y                |
| Environmental parameters |                              |
| Working<br>Tempera