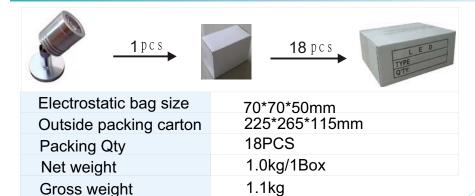

|
| LED Qty                 | 1PCS           |
| Life Span               | >30,000 hours  |
| Electrical parameters   |                |
| Luminous<br>flux(lm)    | 90lm           |
| Voltage                 | 100V-240VAC    |
| Power                   | 1W             |

| Appearance parameters    |                              |
|--------------------------|------------------------------|
| Size                     | 35*65mm                      |
| Color                    | CW/WW/R/G/B/Y                |
| Environmental parameters |                              |
| Working<br>Temperature   | -30°C- +60°C                 |
| Storage<br>Temperature   | <b>-50</b> °C− <b>+80</b> °C |
| Warranty                 | 24Months                     |

#### SIZE



## PACKING INFORMATION



**C**€ RoHS