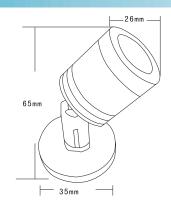

#### SIZE

| Appearance parameters    |                              |
|--------------------------|------------------------------|
| Size                     | 35*65mm                      |
| Color                    | CW/WW/R/G/B/Y                |
| Environmental parameters |                              |
| Working<br>Temperature   | -30°C- +60°C                 |
| Storage<br>Temperature   | <b>-50</b> °C− <b>+80</b> °C |
| Warranty                 | 24Months                     |