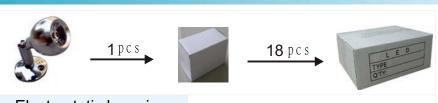

## PACKING INFORMATION

| Electrostatic bag size | 70*70*50mm    |
|------------------------|---------------|
| Outside packing carton | 225*265*115mm |
| Packing Qty            | 18PCS         |
| Net weight             | 2.1kg/1Box    |
| Gross weight           | 2.2kg         |