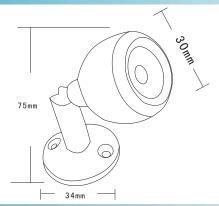

#### SIZE

| Appearance parameters    |                              |  |
|--------------------------|------------------------------|--|
| Size                     | 34*75mm                      |  |
| Color                    | CW/WW/R/G/B/Y                |  |
| Environmental parameters |                              |  |
| Working<br>Temperature   | -30°C- +60°C                 |  |
| Storage<br>Temperature   | <b>-50</b> °C− <b>+80</b> °C |  |
| Warranty                 | 24Months                     |  |