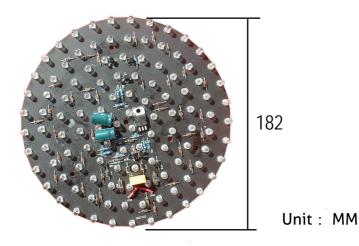

# **●** G-NOR OPTOELECTRONICS Co.,Ltd.

# G-NOR LED Traffic Signal light Series

### ■ Product Surface Chart



#### ■ Product Framework Dimension Chart



## ■ Specification:

- High efficiency & long life LED
- Reduced operational costs
- Integrated LED luminare
- Bright and highly visible illumination
- Maintains both a high level of phantom contrast and a good anti-washout performance
- Specifically designed to meeting world standards



# **G-NOR OPTOELECTRONICS Co.,Ltd.**

### Description

G-NOR Brand LED Traffic Signal light reliable LED light source illumination solution. This results in a unit with improved reliability, reduced operating costs and better optical performance when compared to traditional incandescent Signals. Available with aspect diameters of 200, OR 300 mm.

Power usage is far lower than a conventional halogen lamp. Large reduction in operating costs. 80% Typical power savings .

#### Datasheet

| Part NO .       |