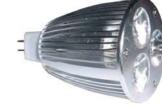

# **SPECIFICATIONS**

| Light source parameters |                | Appearance parameters   |                              |
|-------------------------|----------------|-------------------------|------------------------------|
| LED type                | SMD R20 2W LED | Size                    | 50*74mm                      |
| Angle(θ)                | 30°            | Color                   | CW/WW/R/G/B/Y                |
| LED Qty                 | 3PCS           | Installation method     |                              |
| Life Span               | >30,000 hours  | Base type               | MR16                         |
| Electrical parameters   |                | Environmental parameter |                              |
| Luminous<br>flux(Im)    | 540lm          | Working<br>Temperature  | <b>-30</b> °C- <b>+60</b> °C |
| Voltage                 | 12VDC/AC       | Storage<br>Temperature  | <b>-50</b> °C- <b>+80</b> °C |
| Power                   | 6W             | Warranty                | 24Months                     |