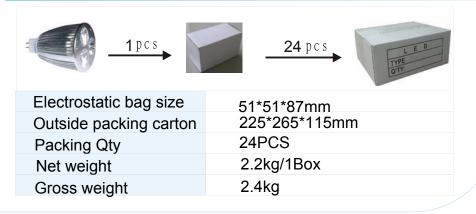

| 24Months                     |

|                          | •••                          |  |  |  |
|--------------------------|------------------------------|--|--|--|
| Color                    | CW/WW/R/G/B/Y                |  |  |  |
| Installation method      |                              |  |  |  |
| Base type                | MR16                         |  |  |  |
| Environmental parameters |                              |  |  |  |
| Working<br>Temperature   | <b>-30</b> °C- <b>+60</b> °C |  |  |  |
| Storage<br>Temperature   | <b>-50</b> °C- <b>+80</b> °C |  |  |  |
| Warranty                 | 24Months                     |  |  |  |
|                          |                              |  |  |  |

# C € RoHS



#### GN-HP-WW2W3-MR16



## **PACKING INFORMATION**

SIZE