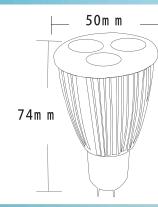

# **SPECIFICATIONS**

| Light source parameters |                | Appearance parameters   |                              |
|-------------------------|----------------|-------------------------|------------------------------|
| LED type                | SMD R20 2W LED | Size                    | 50*74mm                      |
| Angle(θ)                | 30°            | Color                   | CW/WW/R/G/B/Y                |
| LED Qty                 | 3PCS           | Installation method     |                              |
| Life Span               | >30,000 hours  | Base type               | MR16                         |
| Electrical parameters   |                | Environmental parameter |                              |
| Luminous<br>flux(Im)    | 540lm          | Working<br>Temperature  | <b>-30</b> °C- <b>+60</b> °C |
| Voltage                 | 12VDC/AC       | Storage<br>Temperature  | <b>-50</b> °C- <b>+80</b> °C |
| Power                   | 6W             | Warranty                | 24Months                     |