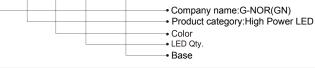

**INTRODUCTION**

#### Features:

- 1. High efficiency and energy conservation, in the same bright, LED spotlight bulb is 1 kwh per 1000hrs, incandescent lamp is 1 kwh per 17 hrs, the halogen lamp is 1 kwh per 100hrs.
- 2. Beauty appearance, practical, great heat dissipation, high brightness, low brightness declines.
- 3. LED spotlight bulb doesn't contain mercury and other harmful substances, non-UV light without
- flicker, protection your eves isn't easy to fatigue, no noise, ensure that the use of comfort and security. Applications :

Suitable for showcase windows, cafes, restaurants, gift shop artwork, museum and deparment stores for merchandise displaying. Also good for family living room and bedroom's lighting and decoration.

# **NAMING RULES**

#### <u>GN - HP - WW 2W3 - MR16</u>



# **SPECIFICATIONS**

| Light source parameters |                | Appearance parameters   |                              |
|-------------------------|----------------|-------------------------|------------------------------|
| LED type                | SMD R20 2W LED | Size                    | 50*74mm                      |
| Angle(θ)                | 30°            | Color                   | CW/WW/R/G/B/Y                |
| LED Qty                 | 3PCS           | Installation method     |                              |
| Life Span               | >30,000 hours  | Base type               | MR16                         |
| Electrical parameters   |                | Environmental parameter |                              |
| Luminous<br>flux(Im)    | 540lm          | Working<br>Temper